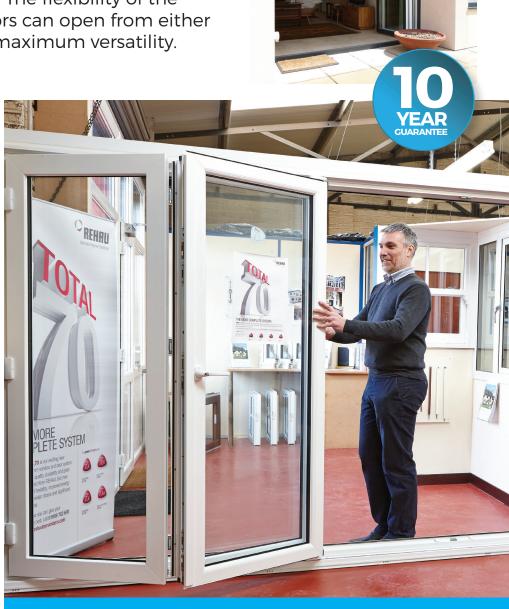

## Outstanding performance and flexibility

Rehau Total70 multi folding doors offer a wide range of styles and combinations. The flexibility of the system means that the doors can open from either left, right or centre to give maximum versatility.